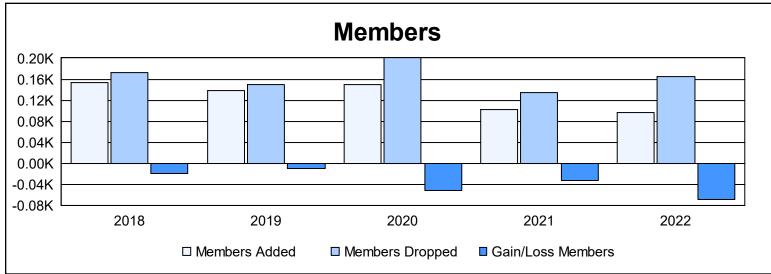

District 337 E As of June 2022 Cumulative

| Year      | New<br>Clubs | Dropped<br>Clubs | Gain/<br>Loss<br>Clubs | New<br>Members | Charter<br>Members | Reinstate<br>Members | Transfer<br>Members | Total<br>Member<br>Added | Total<br>Members<br>Dropped | Gain/<br>Loss<br>Members |
|-----------|--------------|------------------|------------------------|----------------|--------------------|----------------------|---------------------|--------------------------|-----------------------------|--------------------------|
| 2017-2018 | 1            | 2                | -1                     | 130            | 21                 | 2                    | 0                   | 153                      | 172                         | -19                      |
| 2018-2019 | 0            | 0                | 0                      | 129            | 0                  | 3                    | 7                   | 139                      | 149                         | -10                      |
| 2019-2020 | 0            | 0                | 0                      | 145            | 0                  | 2                    | 2                   | 149                      | 200                         | -51                      |
| 2020-2021 | 0            | 2                | -2                     | 100            | 0                  | 1                    | 1                   | 102                      | 134                         | -32                      |
| 2021-2022 | 0            | 3                | -3                     | 93             | 0                  | 0                    | 3                   | 96                       | 165                         | -69                      |
| Average   | 0            | 1                | -1                     | 119            | 4                  | 2                    | 3                   | 128                      | 164                         | -36                      |