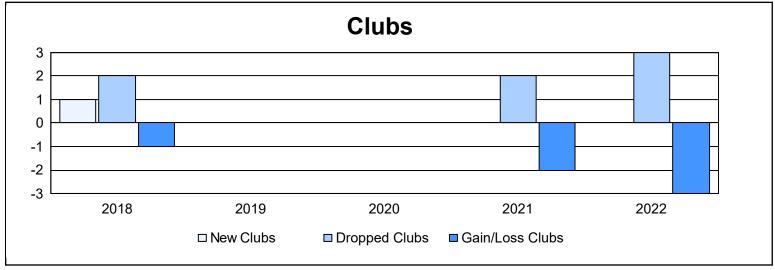

District 337 E As of June 2022 Cumulative

| Year      | New<br>Clubs | Dropped<br>Clubs | Gain/<br>Loss<br>Clubs | New<br>Members | Charter<br>Members | Reinstate<br>Members | Transfer<br>Members | Total<br>Member<br>Added | Total<br>Members<br>Dropped | Gain/<br>Loss<br>Members |
|-----------|--------------|------------------|------------------------|----------------|--------------------|----------------------|---------------------|--------------------------|-----------------------------|--------------------------|
| 2017-2018 | 1            | 2                | -1                     | 130            | 21                 | 2                    | 0                   | 153                      | 172                         | -19                      |
| 2018-2019 | 0            | 0                | 0                      | 129            | 0                  | 3                    | 7                   | 139                      | 149                         | -10                      |
| 2019-2020 | 0            | 0                | 0                      | 145            | 0                  | 2                    | 2                   | 149                      | 200                         | -51                      |
| 2020-2021 | 0            | 2                | -2                     | 100            | 0                  | 1                    | 1                   | 102                      | 134                         | -32                      |
| 2021-2022 | 0            | 3                | -3                     | 93             | 0                  | 0                    | 3                   | 96                       | 165                         | -69                      |
| Average   | 0            | 1                | -1                     | 119            | 4                  | 2                    | 3                   | 128                      | 164                         | -36                      |